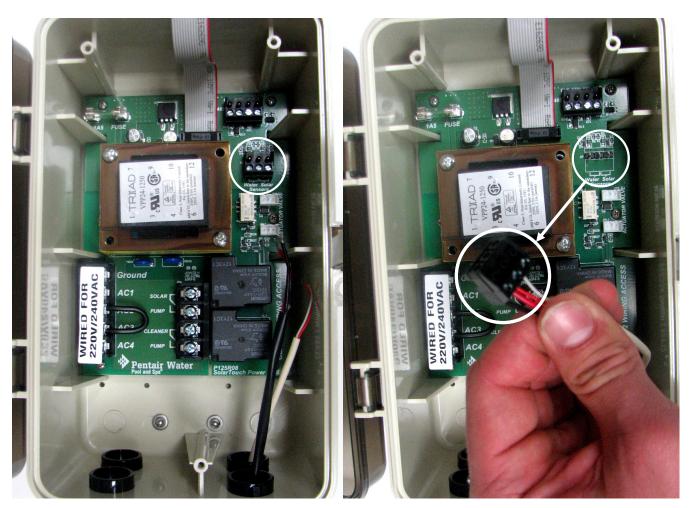

## Pentair SolarTouch® Temperature Sensor installation notification.

Figure 1 Figure 2

When connecting the temperature sensors to the Pentair SolarTouch® Solar Control System, the connector should be removed (See Figure 2) from the panel prior to connecting the sensors. After connecting the sensors, place the connector back in its place on the panel.